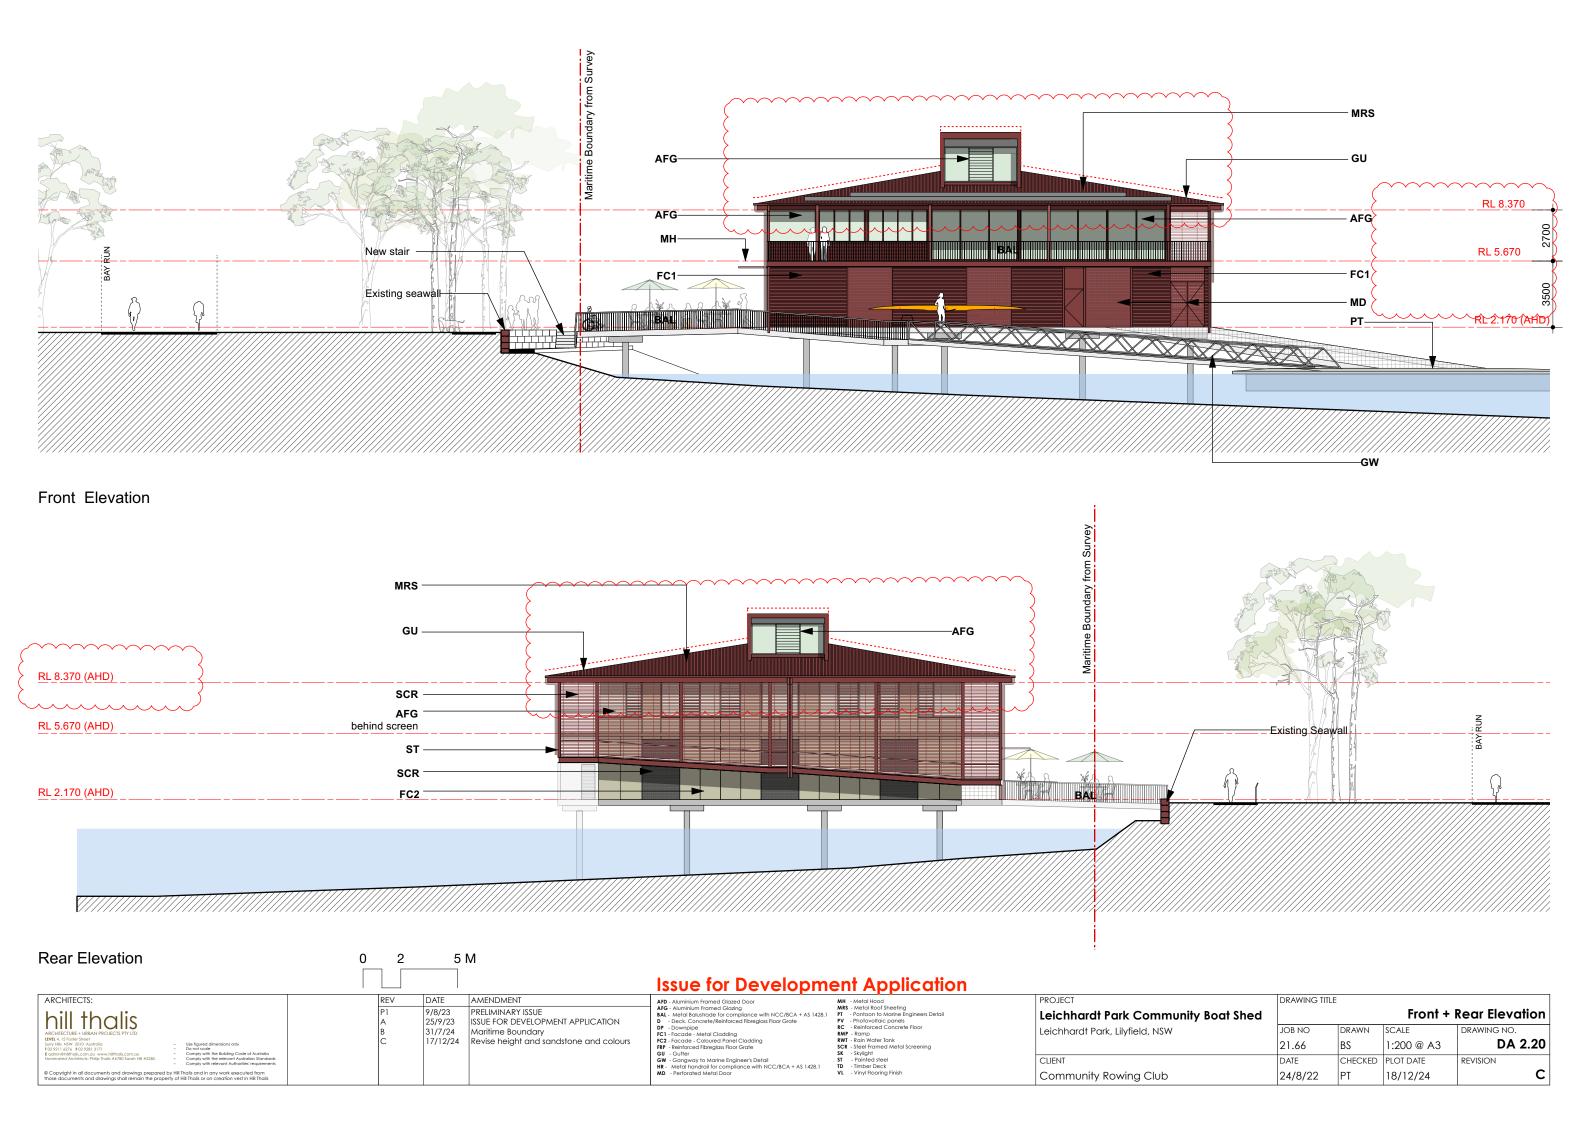

| PROJECT                             | DRAWING TITLE |         |            |                |
|-------------------------------------|---------------|---------|------------|----------------|
| Leichhardt Park Community Boat Shed |               |         | S          | ide Elevations |
| Leichhardt Park, Lilyfield, NSW     | JOB NO        | DRAWN   | SCALE      | DRAWING NO.    |
|                                     | 21.66         | BS      | 1:200 @ A3 | DA 2.21        |
| CLIENT                              | DATE          | CHECKED | PLOT DATE  | REVISION       |
| Community Rowing Club               | 24/8/2        | PT      | 18/12/24   | В              |