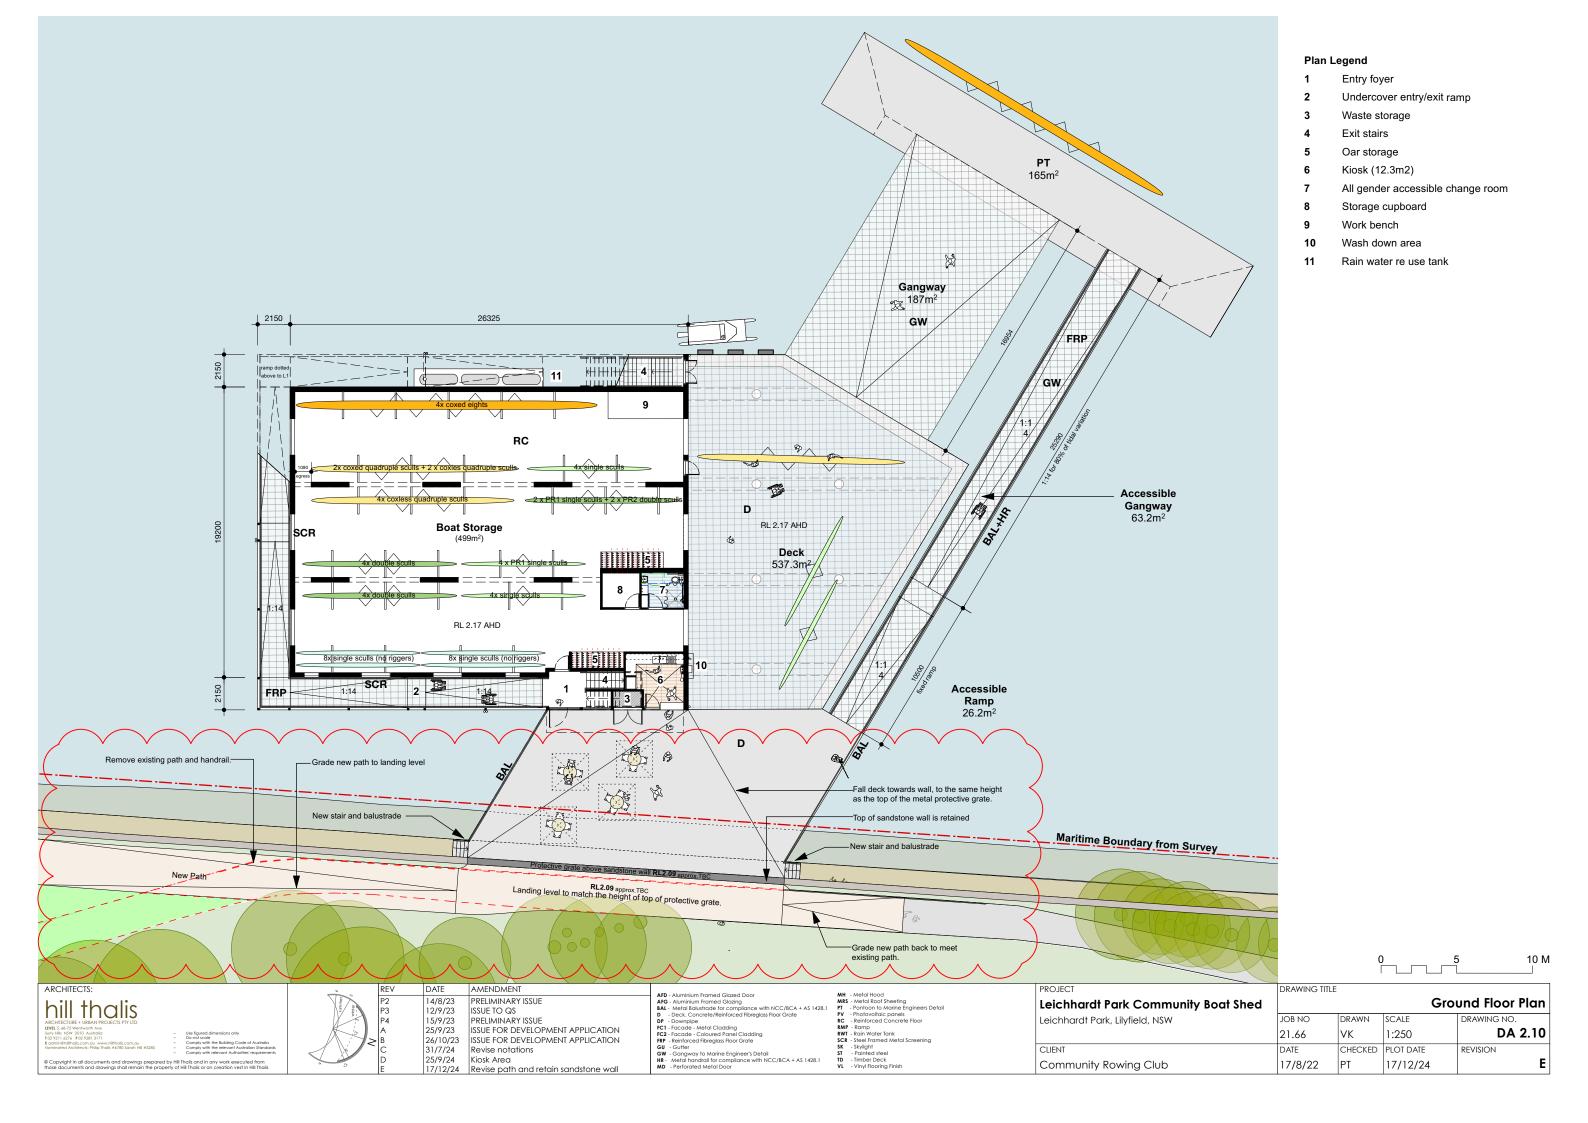

| PROJECT                             | DRAWING TITLE |         |            |                |
|-------------------------------------|---------------|---------|------------|----------------|
| Leichhardt Park Community Boat Shed |               |         | S          | ide Elevations |
| Leichhardt Park, Lilyfield, NSW     | JOB NO        | DRAWN   | SCALE      | DRAWING NO.    |
|                                     | 21.66         | BS      | 1:200 @ A3 | DA 2.21        |
| CLIENT                              | DATE          | CHECKED | PLOT DATE  | REVISION       |
| Community Rowing Club               | 24/8/2        | PT      | 18/12/24   | В              |