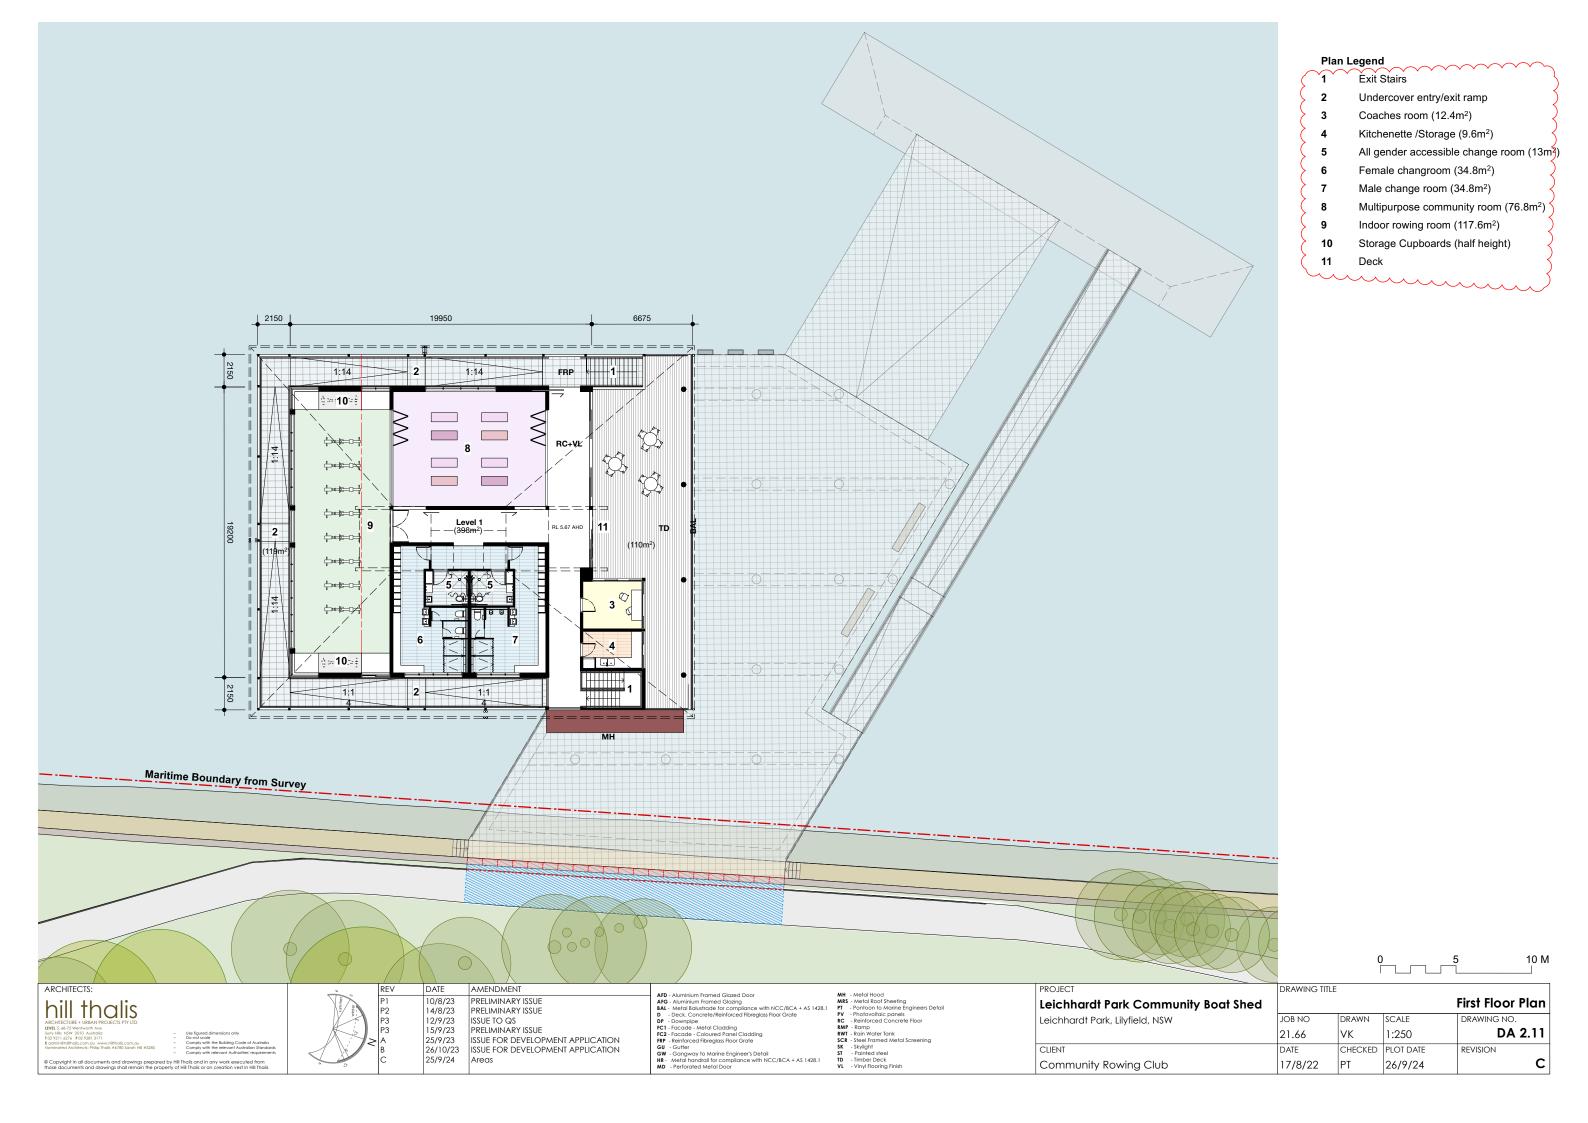

| PROJECT                             | DRAWING TITLE |         |            |                |
|-------------------------------------|---------------|---------|------------|----------------|
| Leichhardt Park Community Boat Shed |               |         | S          | ide Elevations |
| Leichhardt Park, Lilyfield, NSW     | JOB NO        | DRAWN   | SCALE      | DRAWING NO.    |
|                                     | 21.66         | BS      | 1:200 @ A3 | DA 2.21        |
| CLIENT                              | DATE          | CHECKED | PLOT DATE  | REVISION       |
| Community Rowing Club               | 24/8/2        | PT      | 18/12/24   | В              |