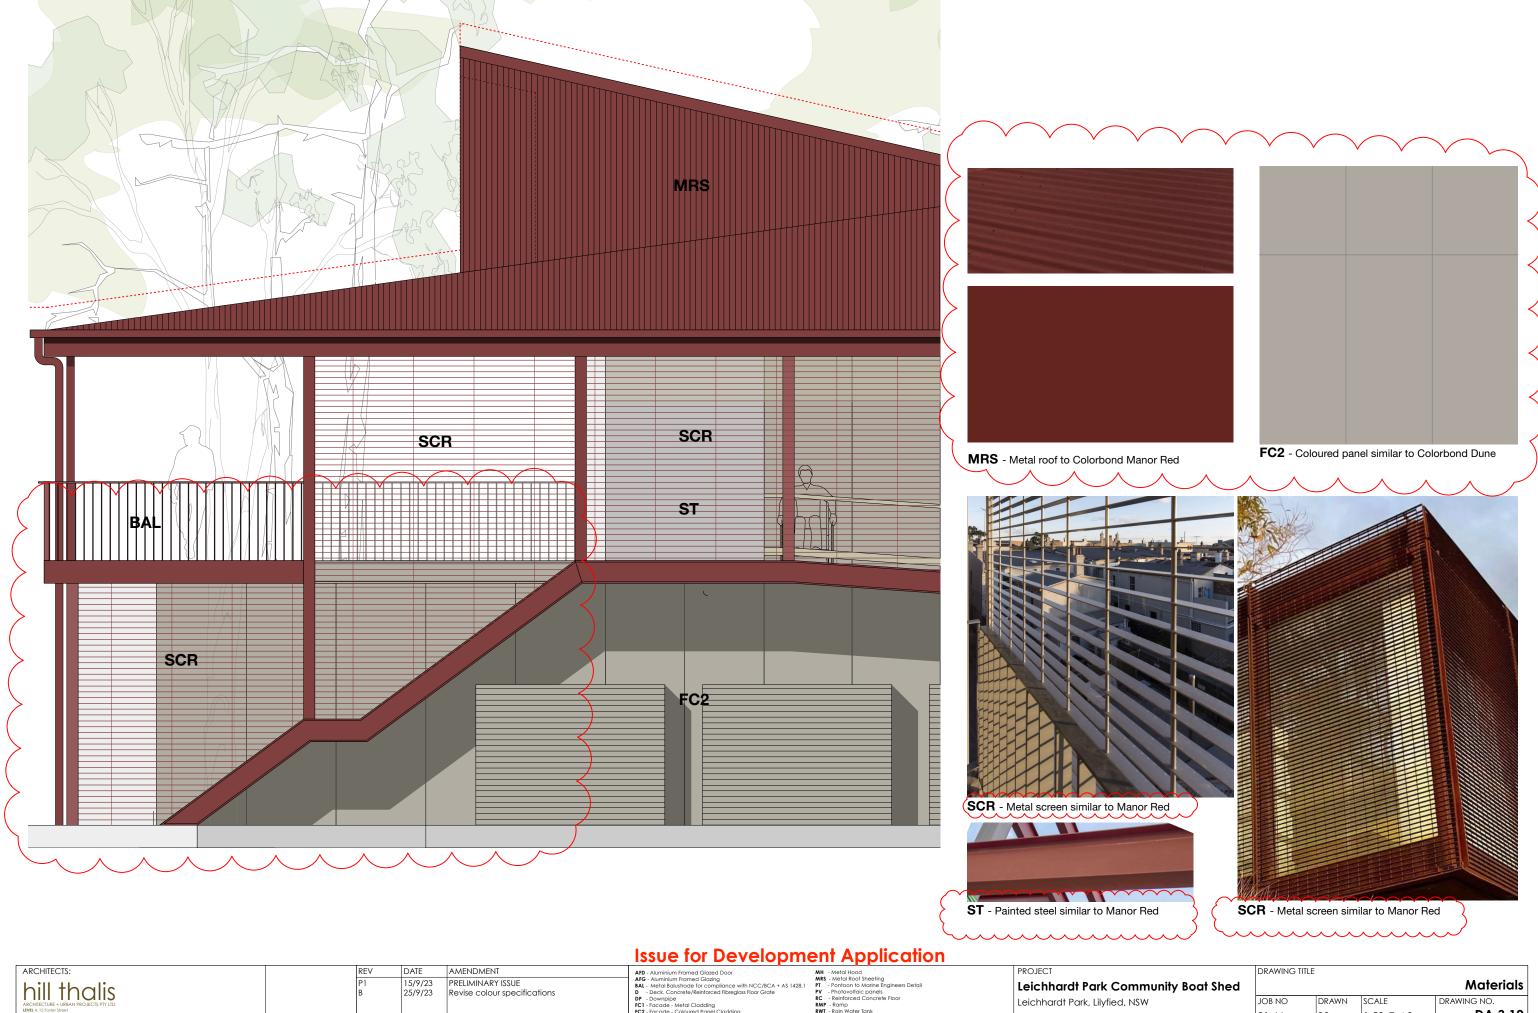

## Colour and Texture Study - Leichhardt Park and Iron Cove

## **Proposed Material Palette**

FC1/MRS - Profiled metal cladding in a Manor Red

FC2 - Coloured panel similar to Colorbond Dune

FRP - Fibreglass Reinforced Plastic panels in grey or translucent colour.

SCR - Metal screen similar to Manor Red

ST - Painted steel similar to Manor Red