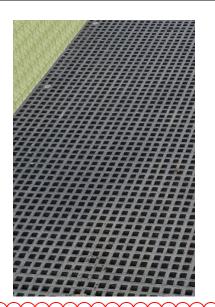

## **Proposed Material Palette**

FC1/MRS - Profiled metal cladding in a Manor Red

FC2 - Coloured panel similar to Colorbond Dune

FRP - Fibreglass Reinforced Plastic panels in grey or translucent colour.

SCR - Metal screen similar to Manor Red