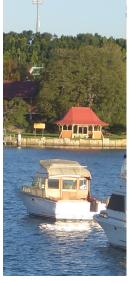

## Colour and Texture Study - Leichhardt Park and Iron Cove

## **Proposed Material Palette**

FC1/MRS - Profiled metal cladding in a Manor Red

FC2 - Coloured panel similar to Colorbond Dune

FRP - Fibreglass Reinforced Plastic panels in grey or translucent colour.

SCR - Metal screen similar to Manor Red