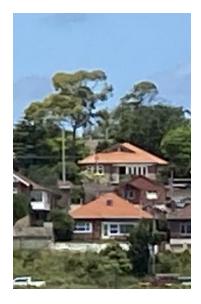

## Colour and Texture Study - Leichhardt Park and Iron Cove

## **Proposed Material Palette**

FC1/MRS - Profiled metal cladding in a Manor Red

FC2 - Coloured panel similar to Colorbond Dune

FRP - Fibreglass Reinforced Plastic panels in grey or translucent colour.

SCR - Metal screen similar to Manor Red