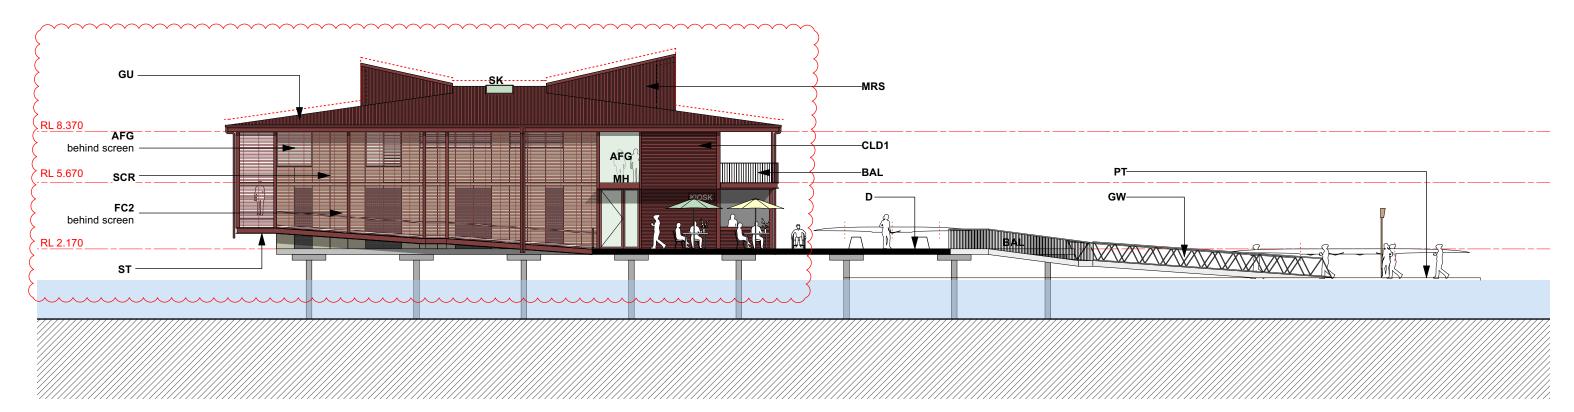

Iron Cove Side Elevation 5 M

**Issue for Development Application** 

| ARCHITECTS:                                                                                           |   |                                                |
|-------------------------------------------------------------------------------------------------------|---|------------------------------------------------|
| hill thalis                                                                                           |   |                                                |
| LEVEL 4, 15 Foster Street<br>Surry Hills NSW 2010 Australia                                           | _ | Use figured dimensions only                    |
| T02 9211 6276 F02 9281 3171                                                                           | _ | Do not scale                                   |
| E admin@hillthalis.com.au www.hillthalis.com.au                                                       | - | Comply with the Building Code of Australia     |
| Nominated Architects: Philip Thalis #6780 Sarah Hill #5285                                            | - | Comply with the relevant Australian Standards  |
|                                                                                                       | - | Comply with relevant Authorities' requirements |
| © Copyright in all documents and drawings prepared those documents and drawings shall remain the prop |   |                                                |

| PROJECT                             | DRAWING TITLE |         |            |                |
|-------------------------------------|---------------|---------|------------|----------------|
| Leichhardt Park Community Boat Shed |               |         | S          | ide Elevations |
| Leichhardt Park, Lilyfield, NSW     | JOB NO        | DRAWN   | SCALE      | DRAWING NO.    |
|                                     | 21.66         | BS      | 1:200 @ A3 | DA 2.21        |
| CLIENT                              | DATE          | CHECKED | PLOT DATE  | REVISION       |
| Community Rowing Club               | 24/8/2        | PT      | 18/12/24   | В              |