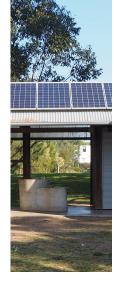

## Colour and Texture Study - Leichhardt Park and Iron Cove

## **Proposed Material Palette**

FC1/MRS - Profiled metal cladding in a Manor Red

FC2 - Coloured panel similar to Colorbond Dune

FRP - Fibreglass Reinforced Plastic panels in grey or translucent colour.

SCR - Metal screen similar to Manor Red

| PV  | - Photovoltaic panels          |
|-----|--------------------------------|
| RC  | - Reinforced Concrete Floor    |
| RMP | - Ramp                         |
| RWT | - Rain Water Tank              |
| SCR | - Steel Framed Metal Screening |
| SK  | - Skylight                     |
| ST  | - Painted steel                |
|     |                                |