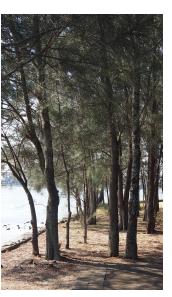

## Colour and Texture Study - Leichhardt Park and Iron Cove

## **Proposed Material Palette**

FC1/MRS - Profiled metal cladding in a Manor Red

FC2 - Coloured panel similar to Colorbond Dune

FRP - Fibreglass Reinforced Plastic panels in grey or translucent colour.

SCR - Metal screen similar to Manor Red