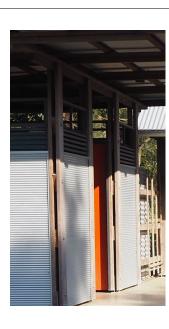

## Colour and Texture Study - Leichhardt Park and Iron Cove

## **Proposed Material Palette**

FC1/MRS - Profiled metal cladding in a Manor Red

FC2 - Coloured panel similar to Colorbond Dune

FRP - Fibreglass Reinforced Plastic panels in grey or translucent colour.

SCR - Metal screen similar to Manor Red

ST - Painted steel similar to Manor Red