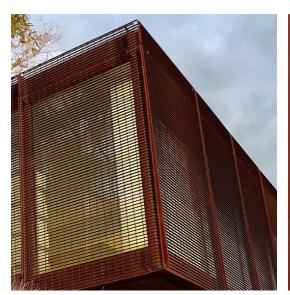

## **Proposed Material Palette**

FC1/MRS - Profiled metal cladding in a Manor Red

FC2 - Coloured panel similar to Colorbond Dune

FRP - Fibreglass Reinforced Plastic panels in grey or translucent colour.

SCR - Metal screen similar to Manor Red