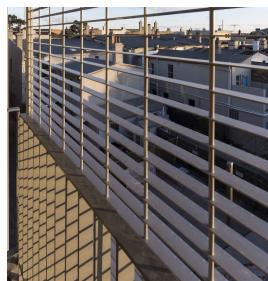

## **Proposed Material Palette**

FC1/MRS - Profiled metal cladding in a Manor Red

FC2 - Coloured panel similar to Colorbond Dune

FRP - Fibreglass Reinforced Plastic panels in grey or translucent colour.

SCR - Metal screen similar to Manor Red