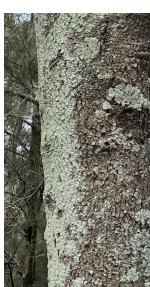

## Colour and Texture Study - Leichhardt Park and Iron Cove

## **Proposed Material Palette**

FC1/MRS - Profiled metal cladding in a Manor Red

FC2 - Coloured panel similar to Colorbond Dune

FRP - Fibreglass Reinforced Plastic panels in grey or translucent colour.

SCR - Metal screen similar to Manor Red